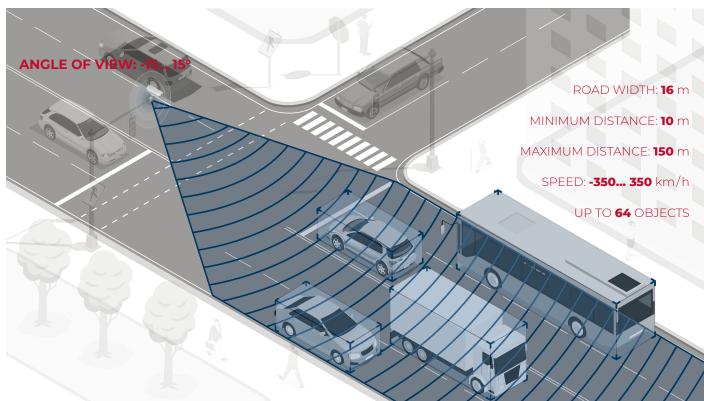

### **Technical characteristics**

| Parameter                                              | Value                                                                            |
|--------------------------------------------------------|----------------------------------------------------------------------------------|
| Maximum detectable distance to a vehicle               | 150 m                                                                            |
| Minimum detectable distance to a vehicle               | 10 m                                                                             |
| Deviation of the absolute distance value determination | 3% / 0.5 m                                                                       |
| Speed range                                            | -350 to +350 km / h                                                              |
| Minimum determined absolute value of the speed         | 1 km / h                                                                         |
| Deviation of determining the absolute speed value      | ≤1 km / h                                                                        |
| Angle of view:<br>- azimuth<br>- elevation angle       | -15+15°<br>-8+8°                                                                 |
| Road width                                             | 16 m                                                                             |
| Simultaneously detected objects                        | up to 64                                                                         |
| Data refresh rate                                      | ≥20 Hz (25 fps)                                                                  |
| Communication interface                                | RS-485 (full duplex)                                                             |
| Start-up time                                          | ≤ 1.1 min                                                                        |
| Supply voltage                                         | 12 VDC                                                                           |
| Power consumption                                      | ≤8 W                                                                             |
| Environment operating temperature range                | -40+50°C                                                                         |
| Shock resistance of the front cover                    | IK10 (option)                                                                    |
| Protection rating                                      | IP67                                                                             |
| MTBF                                                   | ≥30 000 hours                                                                    |
| Classification                                         | 6 and more types of vehicles (pedestrian, bicycle/motorcycle, truck, long truck) |
| Accuracy of detecting                                  | ≥ 95 %                                                                           |
| Accuracy of classification                             | ≥ 85 %                                                                           |
| Average service life                                   | ≥5 years                                                                         |
| Overall dimensions, (LxWxH)                            | 95 x 85 x 42 mm                                                                  |
| Mounting hole                                          | M3 x 6-10 / 0.5 x 45°                                                            |
| Weight                                                 | ≤400 g                                                                           |