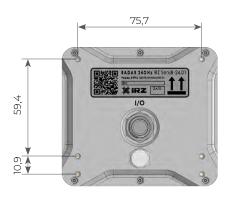

### **Technical characteristics**

| Parameter                                              | Value                                                                            |
|--------------------------------------------------------|----------------------------------------------------------------------------------|
| Maximum detectable distance to a vehicle               | 150 m                                                                            |
| Minimum detectable distance to a vehicle               | 10 m                                                                             |
| Deviation of the absolute distance value determination | 3% / 0.5 m                                                                       |
| Speed range                                            | -350 to +350 km / h                                                              |
| Minimum determined absolute value of the speed         | 1 km / h                                                                         |
| Deviation of determining the absolute speed value      | ≤1 km / h                                                                        |
| Angle of view:<br>- azimuth<br>- elevation angle       | -15+15°<br>-8+8°                                                                 |
| Road width                                             | 16 m                                                                             |
| Simultaneously detected objects                        | up to 64                                                                         |
| Data refresh rate                                      | ≥20 Hz (25 fps)                                                                  |
| Communication interface                                | RS-485 (full duplex)                                                             |
| Start-up time                                          | ≤ 1.1 min                                                                        |
| Supply voltage                                         | 12 VDC                                                                           |
| Power consumption                                      | ≤8 W                                                                             |
| Environment operating temperature range                | -40+50°C                                                                         |
| Shock resistance of the front cover                    | IK10 (option)                                                                    |
| Protection rating                                      | IP67                                                                             |
| MTBF                                                   | ≥30 000 hours                                                                    |
| Classification                                         | 6 and more types of vehicles (pedestrian, bicycle/motorcycle, truck, long truck) |
| Accuracy of detecting                                  | ≥ 95 %                                                                           |
| Accuracy of classification                             | ≥ 85 %                                                                           |
| Average service life                                   | ≥5 years                                                                         |
| Overall dimensions, (LxWxH)                            | 95 x 85 x 42 mm                                                                  |
| Mounting hole                                          | M3 x 6-10 / 0.5 x 45°                                                            |
| Weight                                                 | ≤400 g                                                                           |

# OPERATING TEMPERATURE

4 MOUNTING HOLES M3 X 6