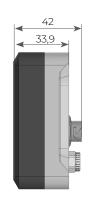

### **Technical characteristics**

| Parameter                                              | Value                                                                            |
|--------------------------------------------------------|----------------------------------------------------------------------------------|
| Maximum detectable distance to a vehicle               | 150 m                                                                            |
| Minimum detectable distance to a vehicle               | 10 m                                                                             |
| Deviation of the absolute distance value determination | 3% / 0.5 m                                                                       |
| Speed range                                            | -350 to +350 km / h                                                              |
| Minimum determined absolute value of the speed         | 1 km / h                                                                         |
| Deviation of determining the absolute speed value      | ≤1 km / h                                                                        |
| Angle of view:<br>- azimuth<br>- elevation angle       | -15+15°<br>-8+8°                                                                 |
| Road width                                             | 16 m                                                                             |
| Simultaneously detected objects                        | up to 64                                                                         |
| Data refresh rate                                      | ≥20 Hz (25 fps)                                                                  |
| Communication interface                                | RS-485 (full duplex)                                                             |
| Start-up time                                          | ≤ 1.1 min                                                                        |
| Supply voltage                                         | 12 VDC                                                                           |
| Power consumption                                      | ≤8 W                                                                             |
| Environment operating temperature range                | -40+50°C                                                                         |
| Shock resistance of the front cover                    | IK10 (option)                                                                    |
| Protection rating                                      | IP67                                                                             |
| MTBF                                                   | ≥30 000 hours                                                                    |
| Classification                                         | 6 and more types of vehicles (pedestrian, bicycle/motorcycle, truck, long truck) |
| Accuracy of detecting                                  | ≥ 95 %                                                                           |
| Accuracy of classification                             | ≥ 85 %                                                                           |
| Average service life                                   | ≥5 years                                                                         |
| Overall dimensions, (LxWxH)                            | 95 x 85 x 42 mm                                                                  |
| Mounting hole                                          | M3 x 6-10 / 0.5 x 45°                                                            |
| Weight                                                 | ≤400 g                                                                           |