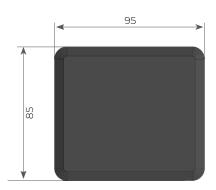

### **Technical characteristics**

| Parameter                                              | Value                                                                            |
|--------------------------------------------------------|----------------------------------------------------------------------------------|
| Maximum detectable distance to a vehicle               | 150 m                                                                            |
| Minimum detectable distance to a vehicle               | 10 m                                                                             |
| Deviation of the absolute distance value determination | 3% / 0.5 m                                                                       |
| Speed range                                            | -350 to +350 km / h                                                              |
| Minimum determined absolute value of the speed         | 1 km / h                                                                         |
| Deviation of determining the absolute speed value      | ≤1 km / h                                                                        |
| Angle of view:<br>- azimuth<br>- elevation angle       | -15+15°<br>-8+8°                                                                 |
| Road width                                             | 16 m                                                                             |
| Simultaneously detected objects                        | up to 64                                                                         |
| Data refresh rate                                      | ≥20 Hz (25 fps)                                                                  |
| Communication interface                                | RS-485 (full duplex)                                                             |
| Start-up time                                          | ≤ 1.1 min                                                                        |
| Supply voltage                                         | 12 VDC                                                                           |
| Power consumption                                      | ≤8 W                                                                             |
| Environment operating temperature range                | -40+50°C                                                                         |
| Shock resistance of the front cover                    | IK10 (option)                                                                    |
| Protection rating                                      | IP67                                                                             |
| MTBF                                                   | ≥30 000 hours                                                                    |
| Classification                                         | 6 and more types of vehicles (pedestrian, bicycle/motorcycle, truck, long truck) |
| Accuracy of detecting                                  | ≥ 95 %                                                                           |
| Accuracy of classification                             | ≥ 85 %                                                                           |
| Average service life                                   | ≥5 years                                                                         |
| Overall dimensions, (LxWxH)                            | 95 x 85 x 42 mm                                                                  |
| Mounting hole                                          | M3 x 6-10 / 0.5 x 45°                                                            |
| Weight                                                 | ≤400 g                                                                           |