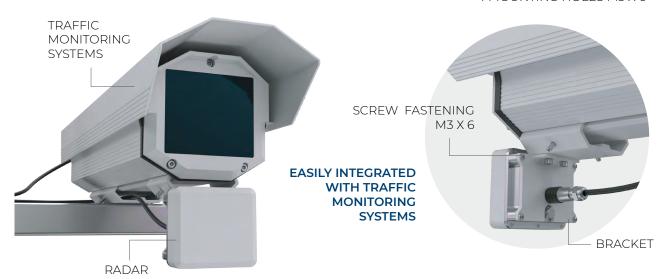

## **Application**

Traffic Radar 24 GHz (IRZ SensR-24-01) is designed for measurement of the range, driving direction and object speed. It is used as a part of vehicles detection systems.

# OPERATING TEMPERATURE

4 MOUNTING HOLES M3 X 6